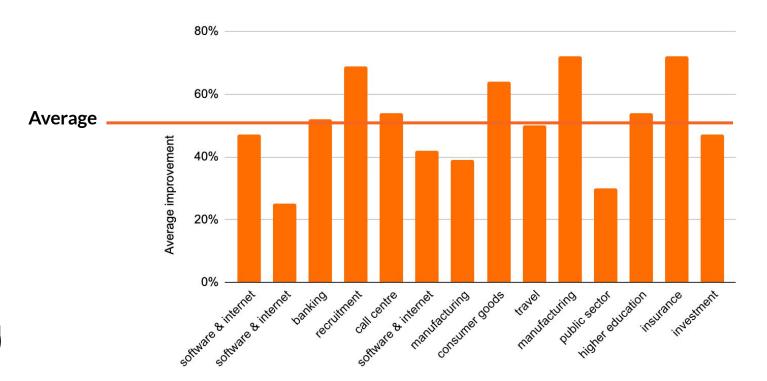

#### 3) BackHug improved back comfort by 51% on average during short taster sessions.